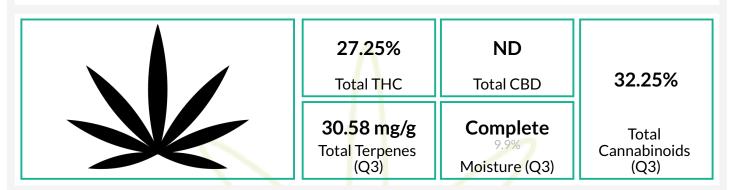

### Cannabinoids

| Carmabinolus |      |                                                            |                                |           |
|--------------|------|------------------------------------------------------------|--------------------------------|-----------|
| Analyte      | LOQ  | Result                                                     | Result                         | Qualifier |
|              | %    | %                                                          | mg/g                           |           |
| THCa         | 0.16 | 30.45                                                      | 304.5                          |           |
| Δ9-THC       | 0.16 | 0.55                                                       | 5.5                            |           |
| Δ8-THC       | 0.16 | ND                                                         | ND                             | Q3        |
| THCVa        | 0.16 | 0.23                                                       | 2.3                            | Q3        |
| THCV         | 0.16 | ND                                                         | ND                             | Q3        |
| CBDa         | 0.16 | ND                                                         | ND                             |           |
| CBD          | 0.16 | ND                                                         | ND                             |           |
| CBDVa        | 0.16 | ND                                                         | ND                             | Q3        |
| CBDV         | 0.16 | ND                                                         | ND                             | Q3        |
| CBN          | 0.16 | ND                                                         | ND                             | Q3        |
| CBGa         | 0.16 | 0.56                                                       | 5.6                            | Q3        |
| CBG          | 0.16 | <loq< th=""><th><loq< th=""><th>Q3</th></loq<></th></loq<> | <loq< th=""><th>Q3</th></loq<> | Q3        |
| CBCa         | 0.16 | 0.47                                                       | 4.7                            | Q3        |
| CBC          | 0.16 | ND                                                         | ND                             | Q3        |
| Total        |      | 32.25                                                      | 322.5                          | Q3        |

### Terpenes

| -                      |       |                                                                                                                                           |                                                                                                               |          |                             |                |                                                                        |                                            |          |                      |
|------------------------|-------|-------------------------------------------------------------------------------------------------------------------------------------------|---------------------------------------------------------------------------------------------------------------|----------|-----------------------------|----------------|------------------------------------------------------------------------|--------------------------------------------|----------|----------------------|
| Analyte                | LOQ   | Result                                                                                                                                    | ResultQ                                                                                                       | ualifier | Analyte                     | LOQ            | Result                                                                 |                                            | ualifier |                      |
|                        | mg/g  | mg/g                                                                                                                                      | %                                                                                                             |          |                             | mg/g           | mg/g                                                                   | %                                          |          | <b>Y</b>             |
| β-Myrcene              | 0.11  | 13.43                                                                                                                                     | 1.343                                                                                                         | Q3       | Cedrol                      | 0.11           | ND                                                                     | ND                                         | Q3       | Hops                 |
| β-Caryophyllene        | 0.21  | 4.95                                                                                                                                      | 0.495                                                                                                         | Q3       | cis-Nerolido <mark>l</mark> | 0.21           | ND                                                                     | ND                                         | Q3       |                      |
| α-Pinene               | 0.11  | 3.58                                                                                                                                      | 0 <mark>.358</mark>                                                                                           | Q3       | Citronellol                 | 1.06           | <loq< td=""><td><loq< td=""><td>Q3</td><td>มือ</td></loq<></td></loq<> | <loq< td=""><td>Q3</td><td>มือ</td></loq<> | Q3       | มือ                  |
| cis-Ocimene            | 0.03  | 3.07                                                                                                                                      | 0.307                                                                                                         | Q3       | Eucalyptol                  | 0.11           | ND                                                                     | ND                                         | Q3       |                      |
| δ-Limonene             | 0.21  | 2.11                                                                                                                                      | 0.211                                                                                                         | Q3       | Fenchone                    | 0.21           | ND                                                                     | ND                                         | Q3       | <b>Y</b> /           |
| α-Humulene             | 0.11  | 1.11                                                                                                                                      | 0.111                                                                                                         | Q3       | y-Terpinene                 | 0.11           | ND                                                                     | ND                                         | Q3       | <b>√</b><br>Cinnamon |
| α-Bisabolol            | 0.11  | 0.56                                                                                                                                      | 0.056                                                                                                         | Q3       | y-Terpineol                 | 0.02           | ND                                                                     | ND                                         | Q3       | CITITATION           |
| β-Pinene               | 0.21  | 0.51                                                                                                                                      | 0.051                                                                                                         | Q3       | Geraniol                    | 2.12           | ND                                                                     | ND                                         | Q3       |                      |
| Fenchol                | 0.11  | 0.32                                                                                                                                      | 0.032                                                                                                         | Q3       | Geranyl Acetate             | e 0.11         | ND                                                                     | ND                                         | Q3       |                      |
| Linalool               | 0.21  | 0.26                                                                                                                                      | 0.026                                                                                                         | Q3       | Guaiol                      | 0.11           | ND                                                                     | ND                                         | Q3       |                      |
| α-Terpineol            | 0.17  | 0.19                                                                                                                                      | 0.019                                                                                                         | Q3       | Isoborneol                  | 1.06           | ND                                                                     | ND                                         | Q3       | ■<br>Pine            |
| Farnesene              | 0.02  | 0.19                                                                                                                                      | 0.019                                                                                                         | Q3       | Isopulegol                  | 0.11           | ND                                                                     | ND                                         | Q3       | Pine                 |
| Valencene              | 0.11  | 0.19                                                                                                                                      | 0.019                                                                                                         | Q3       | Menthol                     | 0.11           | ND                                                                     | ND                                         | Q3       |                      |
| Camphene               | 0.11  | 0.11                                                                                                                                      | 0.011                                                                                                         | Q3       | Nerol                       | 0.11           | ND                                                                     | ND                                         | Q3       |                      |
| 3-Carene               | 0.21  | ND                                                                                                                                        | ND                                                                                                            | Q3       | Pulegone                    | 0.11           | ND                                                                     | ND                                         | Q3       |                      |
| α-Cedrene              | 0.11  | ND                                                                                                                                        | ND                                                                                                            | Q3       | p-Cymene                    | 0.11           | ND                                                                     | ND                                         | Q3       | <b>F</b> authur      |
| $\alpha$ -Phellandrene | 0.11  | ND                                                                                                                                        | ND                                                                                                            | Q3       | Sabinene                    | 0.11           | ND                                                                     | ND                                         | Q3       | Earthy               |
| α-Terpinene            | 0.11  | ND                                                                                                                                        | ND                                                                                                            | Q3       | Sabinene Hydrat             | <b>te</b> 0.11 | ND                                                                     | ND                                         | Q3       |                      |
| β-Eudesmol             | 0.11  | ND                                                                                                                                        | ND                                                                                                            | Q3       | Terpinolene                 | 0.21           | ND                                                                     | ND                                         | Q3       |                      |
| Borneol                | 0.32  | <loq< td=""><td><loq< td=""><td>Q3</td><td>trans-Nerolidol</td><td>0.11</td><td>ND</td><td>ND</td><td>Q3</td><td></td></loq<></td></loq<> | <loq< td=""><td>Q3</td><td>trans-Nerolidol</td><td>0.11</td><td>ND</td><td>ND</td><td>Q3</td><td></td></loq<> | Q3       | trans-Nerolidol             | 0.11           | ND                                                                     | ND                                         | Q3       |                      |
| Camphor                | 0.42  | ND                                                                                                                                        | ND                                                                                                            | Q3       | trans-Ocimene               | 0.07           | ND                                                                     | ND                                         | Q3       | ~                    |
| Caryophyllene          | 0.1.1 | 100                                                                                                                                       |                                                                                                               | 00       |                             |                |                                                                        |                                            |          | Lemon                |
| Oxide                  | 0.11  | <loq< td=""><td><loq< td=""><td>Q3</td><td></td><td></td><td></td><td></td><td></td><td></td></loq<></td></loq<>                          | <loq< td=""><td>Q3</td><td></td><td></td><td></td><td></td><td></td><td></td></loq<>                          | Q3       |                             |                |                                                                        |                                            |          |                      |
|                        |       |                                                                                                                                           |                                                                                                               |          |                             |                |                                                                        |                                            |          | 30.58 mg/g           |
|                        |       |                                                                                                                                           |                                                                                                               |          |                             |                |                                                                        |                                            |          | Total Terpenes       |